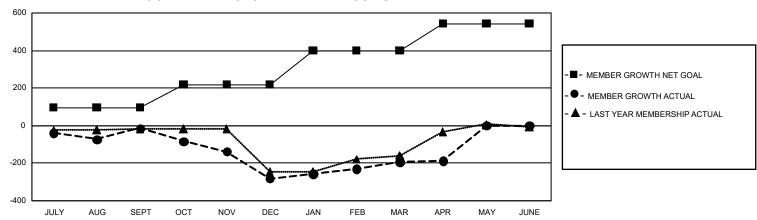

## GOALS AND ACTUAL MEMBERS CUMULATIVE

| DROPPED CLUBS: 12  |     | 155 CLUBS OF 437 ADDED 1 OR MORE<br>NEW MEMBERS | GENDER DISTRIBUTION             |                |     |
|--------------------|-----|-------------------------------------------------|---------------------------------|----------------|-----|
|                    |     | NEW MEMBERS                                     | MALE                            | 4,957 (57.68%) |     |
|                    |     |                                                 | FEMALE                          | 3,637 (42.32%) |     |
| DROPPED MEMBERS    |     |                                                 |                                 |                |     |
| DECEASED           | 21  | CLICK HERE FOR CUMULATIVE                       | TOTAL FAMILY UNIT MEMBERS       |                | 722 |
| CLUB CANCELLED 115 |     | MEMBERSHIP DATA                                 |                                 |                |     |
| OTHER              | 666 |                                                 | FAMILY MEMBERS PAYING HALF DUES |                | 375 |
| TOTAL              | 802 |                                                 |                                 |                |     |

## GMT Constitutional Area 4, Group C

GMT: OPEN

REPORT DOES NOT INCLUDE CLUBS IN UNDISTRICTED AREAS.

| Clubs                 |               |           |               | Members               |                        |                         |                                                    |  |
|-----------------------|---------------|-----------|---------------|-----------------------|------------------------|-------------------------|----------------------------------------------------|--|
| RESULTS FOR 2019-2020 |               |           |               | RESULTS FOR 2019-2020 |                        |                         |                                                    |  |
| QUARTER               | NEW CLUB GOAL | NEW CLUBS | DROPPED CLUBS | QUARTER MEMI          | BER GROWTH NET<br>GOAL | MEMBER GROWTH<br>ACTUAL | DROPPED<br>MEMBERS ACTUAL<br>(including transfers) |  |
| JULY/AUG/SEPT         | 6             | 1         | 3             | JULY/AUG/SEPT         | 288                    | 151                     | 149                                                |  |
| OCT/NOV/DEC           | 12            | 3         | 9             | OCT/NOV/DEC           | 366                    | 181                     | 440                                                |  |
| JAN/FEB/MAR           | 12            | 5         | 0             | JAN/FEB/MAR           | 543                    | 282                     | 182                                                |  |
| APR/MAY/JUNE          | 6             | 0         | 0             | APR/MAY/JUNE          | 435                    | 47                      | 32                                                 |  |