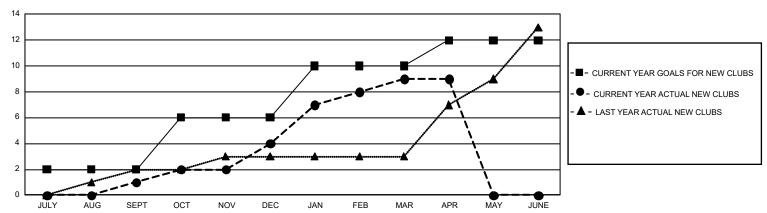

## GOALS AND ACTUAL NEW CLUBS CUMULATIVE

## GMT Constitutional Area 4, Group C

GMT: OPEN

REPORT DOES NOT INCLUDE CLUBS IN UNDISTRICTED AREAS.

| Clubs                 |               |           |               | Members               |                        |                         |                                                    |  |
|-----------------------|---------------|-----------|---------------|-----------------------|------------------------|-------------------------|----------------------------------------------------|--|
| RESULTS FOR 2019-2020 |               |           |               | RESULTS FOR 2019-2020 |                        |                         |                                                    |  |
| QUARTER               | NEW CLUB GOAL | NEW CLUBS | DROPPED CLUBS | QUARTER MEMI          | BER GROWTH NET<br>GOAL | MEMBER GROWTH<br>ACTUAL | DROPPED<br>MEMBERS ACTUAL<br>(including transfers) |  |
| JULY/AUG/SEPT         | 6             | 1         | 3             | JULY/AUG/SEPT         | 288                    | 151                     | 149                                                |  |
| OCT/NOV/DEC           | 12            | 3         | 9             | OCT/NOV/DEC           | 366                    | 181                     | 440                                                |  |
| JAN/FEB/MAR           | 12            | 5         | 0             | JAN/FEB/MAR           | 543                    | 282                     | 182                                                |  |
| APR/MAY/JUNE          | 6             | 0         | 0             | APR/MAY/JUNE          | 435                    | 47                      | 32                                                 |  |